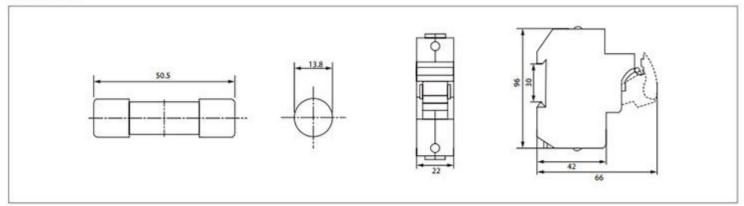

## 2.DC FUSE Technical Data

| Item                 | DC FUSE         |
|----------------------|-----------------|
| Product name         | FDS-32          |
| Product name         | 1P              |
| Product name         | 1-32A           |
| Product name         | CCC/CE/TUV/ROHS |
| Product name         | "-30°"to +70°   |
| Dimension(W)X(H)X(D) | 18*60*78mm      |
| FUSE size            | 10*38mm         |

# Dimension