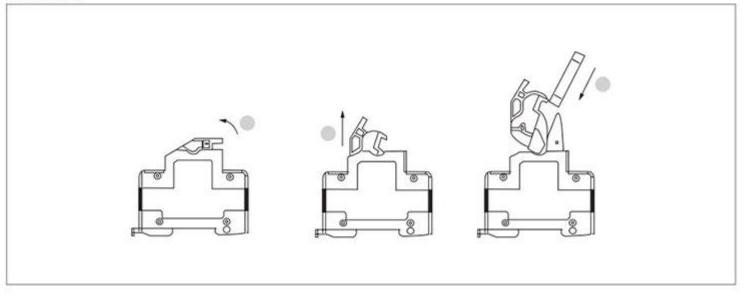

f most professional Manufacturers and Suppliers in China! Why choose our hot selling DC Fuse 15a 1000v? A range of 10\*38mm DC fuse links specifically designed for protecting photovoltaic strings. These fuse links are capable of interrupting low overcurrents associated with faulted photovoltaic string arrays( reverse current, multi-array fault).

## 2.DC FUSE Technical Data

| Item                 | DC FUSE         |
|----------------------|-----------------|
| Product name         | FDS-32          |
| Product name         | 1P              |
| Product name         | 1-32A           |
| Product name         | CCC/CE/TUV/ROHS |
| Product name         | "-30°"to +70°   |
| Dimension(W)X(H)X(D) | 18*60*78mm      |
| FUSE size            | 10*38mm         |



# Dimension



## Installation







## 3.FAQ

## Q:When I can receive quotation and detail information after send the enquiry?

A:Reply will be sent in 24hours.

## Q:What's the difference between you and other suppliers?

A:We have our own design box with PC/ABS material.

### Q:Do you provide samples ? is it free or extra ?

A: Yes, we could offer the sample for free charge but do not pay the cost of freight.

#### Q:Can I get a sample for test before place order?

A:Of course!

## Q:How's the delivery?Because I really need them is urgently?

A:Samples cost 2-3 days. Bulk order cost 12-15 days.

Q:If i want to release order, what's the payment method you accept ?



www.ylongelec.com

A:We accept T/T, Western union, Trade Assurance.