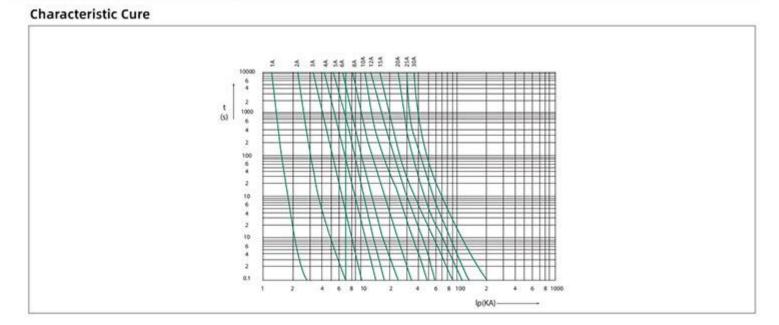

st professional Manufacturers and Suppliers in China! Why choose our hot selling DC Fuse 15a 1000v? A range of 10\*38mm DC fuse links specifically designed for protecting photovoltaic strings. These fuse links are capable of interrupting low overcurrents associated with faulted photovoltaic string arrays( reverse current, multi-array fault).

## 2.DC FUSE Technical Data

| Item                 | DC FUSE         |
|----------------------|-----------------|
| Product name         | FDS-32          |
| Product name         | 1P              |
| Product name         | 1-32A           |
| Product name         | CCC/CE/TUV/ROHS |
| Product name         | "-30°"to +70°   |
| Dimension(W)X(H)X(D) | 18*60*78mm      |
| FUSE size            | 10*38mm         |



# Dimension



## Installation







## 3.FAQ

## Q:When I can receive quotation and detail information after send the enquiry?

A:Reply will be sent in 24hours.

## Q:What's the difference between you and other suppliers?

A:We have our own design box with PC/ABS material.

### Q:Do you provide samples ? is it free or extra ?

A: Yes, we could offer the sample for free charge but do not pay the cost of freight.

#### Q:Can I get a sample for test before place order?

A:Of course!

## Q:How's the delivery?Because I really need them is urgently?

A:Samples cost 2-3 days. Bulk order cost 12-15 days.

Q:If i want to release order, what's the payment method you accept ?



www.ylongelec.com

A:We accept T/T, Western union, Trade Assurance.